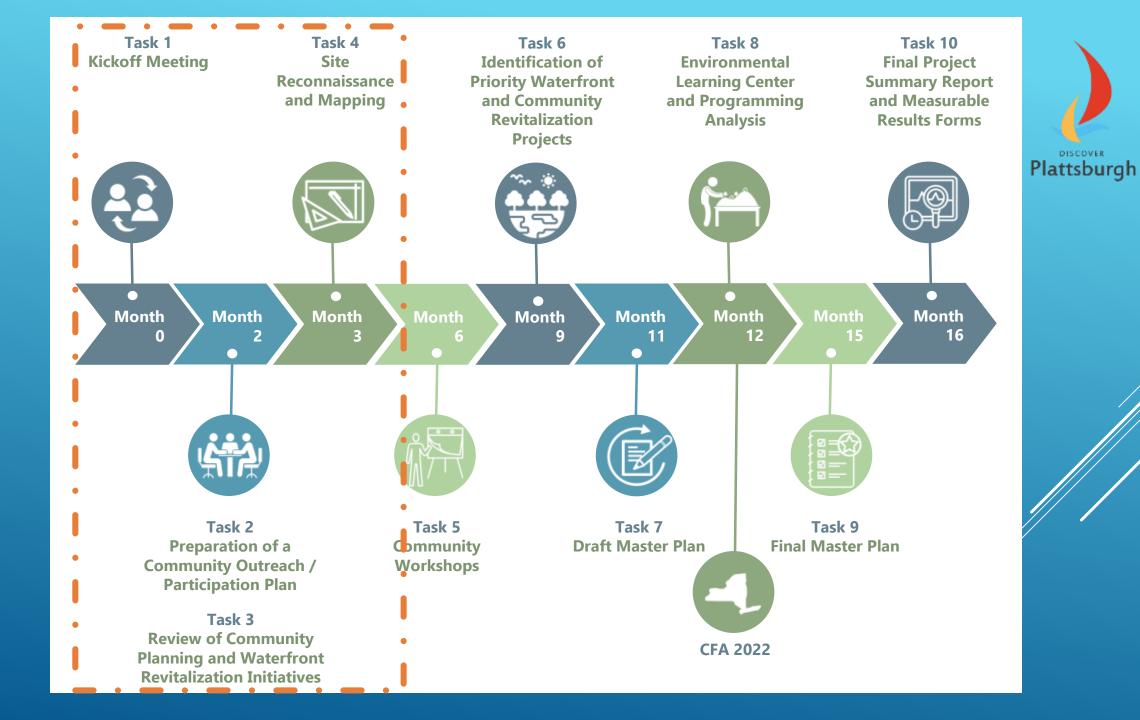

#### PROJECT TIMELINE AND MILESTONES

- Specific Site Elements
  - Farmers Market, Environmental Learning Center, Development Area,
     Boat Launches, Marina, Lake and River Access