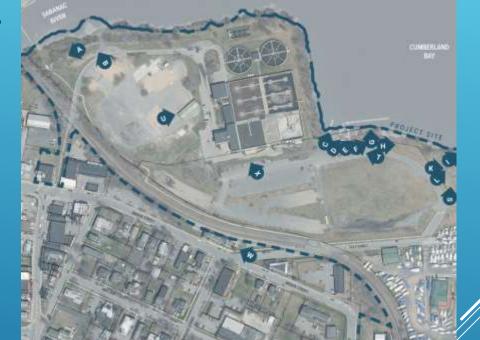

#### PROJECT TIMELINE AND MILESTONES

- Specific Site Elements
  - Farmers Market, Environmental Learning Center, Development Area,
     Boat Launches, Marina, Lake and River Access