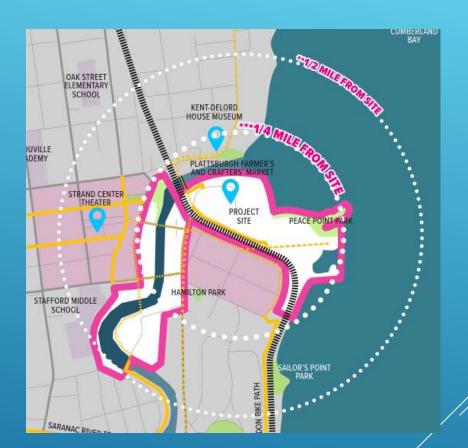

#### PROJECT TIMELINE AND MILESTONES

- Specific Site Elements
  - Farmers Market, Environmental Learning Center, Development Area,
     Boat Launches, Marina, Lake and River Access