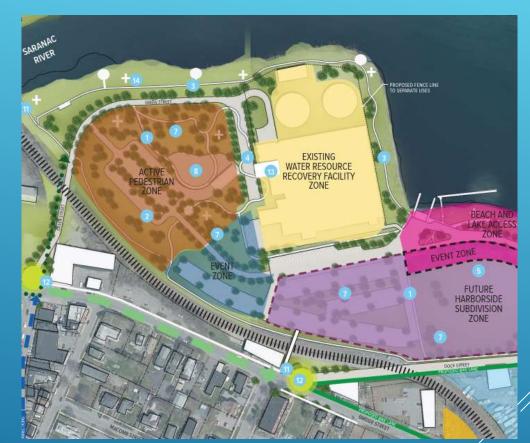

#### PROJECT TIMELINE AND MILESTONES

- Specific Site Elements
  - Farmers Market, Environmental Learning Center, Development Area,
     Boat Launches, Marina, Lake and River Access

### PRELIMINARY CONCEPTUAL PLANS

- ▶ Public Workshop #1
  - Virtual Format with Survey
  - ▶ Date Mid-November
  - Promotion